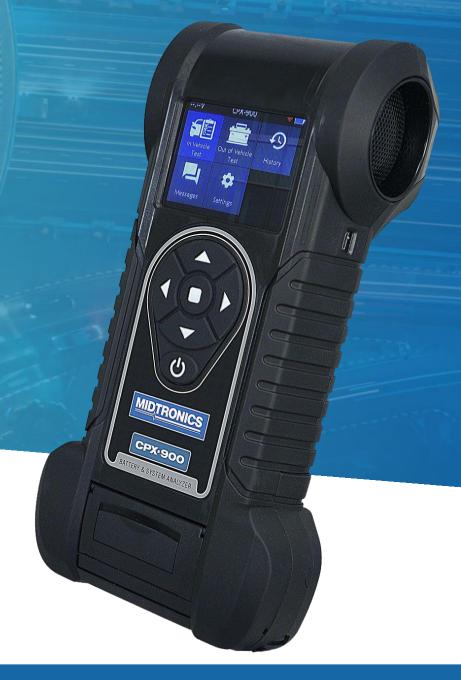

## CPX-900 ROBIS Battery Tester

Midtronics most accurate and advanced battery tester to date in a portable package. CPX-900 is packed full of features to not only give you more information about the battery's health but to make informing customers simple.

#### Models available:

- CPX-900 ROBIS P (Printer Model)
- CPX-900 ROBIS (Without Printer)

**CPX-900 Key Features** 

WiFi Enabled

Connect CPX-900 to your WiFi to unlock a host of features.

Emailable results

#### Test Decisions

Clear and easy to understand test result decisions, giving technicians their next steps.