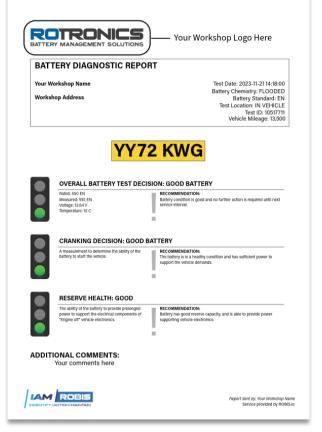

Battery Diagnostic Report

Easy to read and understand reports using traffic light indicators and easy to understand results.

- Active warranty management
   Immediately process warranty claims as they happen.
- Battery issue detection
   Detect vehicle and battery performance issues early before the battery fails.
- Comparisons

# ROBIS Battery Diagnostic Report

It has always been difficult to inform customers about their battery's health, resulting in many customers deciding against paying for battery maintenance and then ultimately their battery failing. This is due to how battery test results are difficult for people to understand.

Typically, battery tests are recorded using a printout. The print outs are small, difficult to read and, for anyone without knowledge of how a battery works, difficult to understand.

We have designed a whole new report to make reporting battery health informative and simple to understand in a clear and legible report.

#### Traffic Light Status

o Customers can easily see and understand results via traffic light statuses.

#### Recommendations

o The report will recommend actions that the customer should take (EG: the battery should be recharged). This will increase maintenance opportunities.

#### Customised to your business

Your logo and address will automatically be added