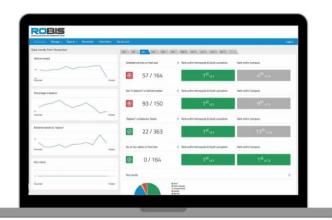

## Make Battery Management Simple with ROBIS

ROBIS is our Industry leading webbased dashboard and reporting system. Battery test results instantly upload from CPX-900, allowing you to analyse battery data quickly and easily.

ROBIS has been designed to work for all workshops no matter what the size.

Instant access from anywhere

ROBIS is web-based meaning as long as you have an internet connection, you can access ROBIS.

Dashboard

Get an overview of battery tests by company or site. The dashboard includes...

- o Ranking within the industry
- o Number of vehicles tested
- o Monthly overviews
- o Trend analysis chart
- o Summary of results filtered by test decision
- o % of 24v sets that are in balance